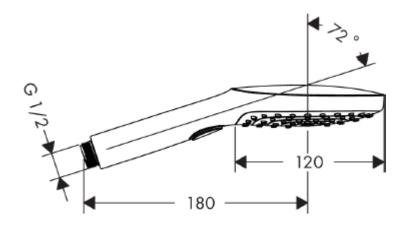

## **SPECIFICATION** SHEET - fittings

| BRAND:                         | hansgrohe                                                                                                       | Product Photo: |
|--------------------------------|-----------------------------------------------------------------------------------------------------------------|----------------|
| ORIGIN:                        | Germany                                                                                                         |                |
| SERIES:                        | Handshowers                                                                                                     |                |
| PRODUCT<br>DESCRIPTION:        | Raindance Select E 120 3jet handshower • with Rain, RainAir and WhirlAir sprays • Flow rate: 15 l/min. at 3 bar |                |
| MODEL No.                      | 26520 400                                                                                                       |                |
| FINISH/COLOUR:                 | White/Chrome                                                                                                    |                |
| DIMENSIONS:                    |                                                                                                                 |                |
| OPTIONAL<br>MATCHING<br>PARTS: |                                                                                                                 |                |